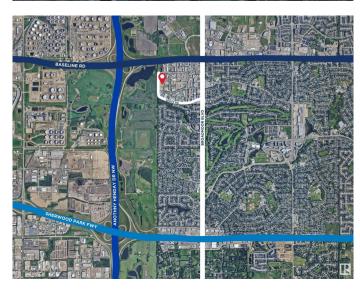

#### \$535,680

0 Bedroom, 0.00 Bathroom, Industrial on 0.00 Acres

Broadmoor Centre, Sherwood Park, AB

This corner Industrial bay is approximately 1,984 square feet and is available for sale immediately. The property is located in Sherwood Park, AB just off Baseline Road, with easy access to and from Sherwood Park Freeway, Yellowhead Trail and Anthony Henday Drive. There is additional approximately more than 686 square feet mezzanine, which makes the usable space size around 2,670 square feet. This improved unit has an overhead door (12X12 feet), approximately 18 feet ceiling height, built in washroom and an electrical panel with front as partial retail or office space. The zoning (C5) allows variety of commercial and industrial usages including warehouse, distribution Centre and offices.