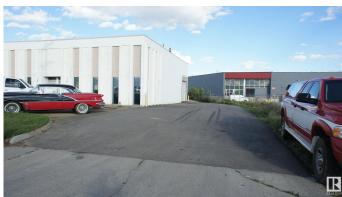

## \$1,910,000

0 Bedroom, 0.00 Bathroom, Industrial on 0.00 Acres

Dominion Industrial, Edmonton, AB

11,400 SF freestanding 4 bay warehouse on .77 acres of land in Dominion Industrial Park. Current owner is retiring and occupies the middle two bays that will be vacated upon the winding down of his business so this would be an excellent opportunity for an owner user to own their space and enjoy the additional income from the other two tenants or an Investor looking for income producing property. Each bay has a load bearing mezzanine above the front office developments that has not been included in any sizing. Bay 1 - 2130 SF with 1 dock and 1 grade door, Bay 2 - 2790 SF with 1 grade door, Bays 3 & 4 - 3240 SF each with grade loading. Fenced and secured yard.