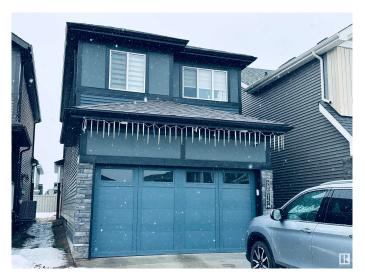

#### \$580,000

4 Bedroom, 3.50 Bathroom, 1,518 sqft Single Family on 0.00 Acres

Rosenthal (Edmonton), Edmonton, AB

This two-storey detached single family home is located in the community of Rosenthal, West Side of Edmonton. Perfect for the families that needs spacious place, comfort and convenience. It offers 3 Bed Rooms in the upper level. Fully Finished Basement with 1 bed room and separate entrance. You can maximize the living room with a large dining area and a large living room for the family. Main floor is an open concept. The place is surrounded with Shopping Centre, Casino and Malls for your convenience. Only 10-15 minutes drive to West Edmonton Mall and Misericordia Hospital.

#### **Exterior**

Exterior Wood, Stone, Vinyl

Exterior Features Commercial, Fenced, Park/Reserve, Public Transportation, Schools,

Shopping Nearby

Roof Asphalt Shingles

Construction Wood, Stone, Vinyl

Foundation Concrete Perimeter