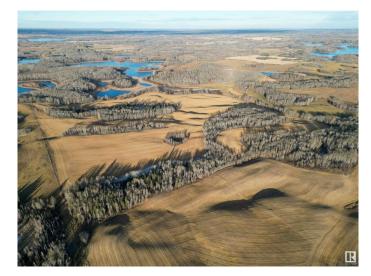

### \$820,000

0 Bedroom, 0.00 Bathroom, Land Commercial on 0.00 Acres

Mayatan Lake Estates, Rural Parkland County, AB

PRIME 156+/- ACRES in Rural Parkland County! Discover an exceptional opportunity to own 156+/- acres of diverse and versatile land in the heart of Rural Parkland County. Located just minutes from Jackfish Lake, only 20 minutes from Spruce Grove/ Stony Plain and 30 minutes to the West end of Edmonton, this property offers easy access to Yellowhead Hwy 16, providing convenience and excellent future potential. Zoned Agriculture General District (AGG). The land is a beautiful mix of open fields, rolling hills, and mature wooded areas- offering a unique combination of agricultural and recreational opportunities.