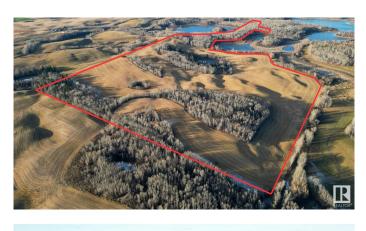

### \$820,000

0 Bedroom, 0.00 Bathroom, Land Commercial on 0.00 Acres

Mayatan Lake Estates, Rural Parkland County, AB

PRIME 156+/- ACRES in Rural Parkland County! Discover an exceptional opportunity to own 156+/- acres of diverse and versatile land in the heart of Rural Parkland County. Located just minutes from Jackfish Lake, only 20 minutes from Spruce Grove/ Stony Plain and 30 minutes to the West end of Edmonton, this property offers easy access to Yellowhead Hwy 16, providing convenience and excellent future potential. Zoned Agriculture General District (AGG). The land is a beautiful mix of open fields, rolling hills, and mature wooded areas- offering a unique combination of agricultural and recreational opportunities.