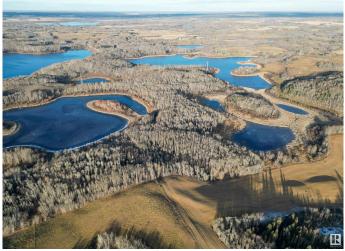

### \$820,000

0 Bedroom, 0.00 Bathroom, Land Commercial on 0.00 Acres

Mayatan Lake Estates, Rural Parkland County, AB

PRIME 156+/- ACRES in Rural Parkland County! Discover an exceptional opportunity to own 156+/- acres of diverse and versatile land in the heart of Rural Parkland County. Located just minutes from Jackfish Lake, only 20 minutes from Spruce Grove/ Stony Plain and 30 minutes to the West end of Edmonton, this property offers easy access to Yellowhead Hwy 16, providing convenience and excellent future potential. Zoned Agriculture General District (AGG). The land is a beautiful mix of open fields, rolling hills, and mature wooded areas- offering a unique combination of agricultural and recreational opportunities.