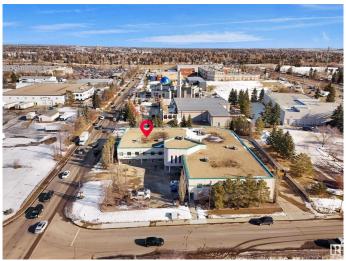

## \$1,365,000

0 Bedroom, 0.00 Bathroom, Industrial on 0.00 Acres

Parsons Industrial, Edmonton, AB

Prime industrial condo corner unit for sale at Bay Plaza 5, located at 2419 96 Street NW, Edmonton. This 6,729 SF unit features 4,780 SF of main floor space and 1,949 SF of mezzanine, including a developed main floor and second-level office area. The space is designed with a front office, office mezzanine, and a rear warehouse, making it suitable for a variety of industrial and business uses. The unit is equipped with two grade-level loading doors, high ceilings, and ample on-site parking, ensuring efficient operations and accessibility. Strategically located in Parsons Industrial, the property offers excellent connectivity to Anthony Henday Drive, Whitemud Drive, Calgary Trail, and major transportation routes. Surrounded by a wide range of retail amenities, including South Edmonton Common, the area provides convenient access to major retailers such as Walmart, Costco, IKEA, and The Home Depot, as well as numerous dining options, fuel stations, and essential services.

# **Community Information**

Address 2419 96 Street

Area Edmonton

Subdivision Parsons Industrial

City Edmonton
County ALBERTA

Province AB

Postal Code T6N 1J8