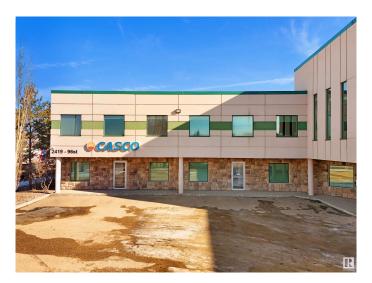

## \$1,365,000

0 Bedroom, 0.00 Bathroom, Industrial on 0.00 Acres

Parsons Industrial, Edmonton, AB

Prime industrial condo corner unit for sale at Bay Plaza 5, located at 2419 96 Street NW, Edmonton. This 6,729 SF unit features 4,780 SF of main floor space and 1,949 SF of mezzanine, including a developed main floor and second-level office area. The space is designed with a front office, office mezzanine, and a rear warehouse, making it suitable for a variety of industrial and business uses. The unit is equipped with two grade-level loading doors, high ceilings, and ample on-site parking, ensuring efficient operations and accessibility. Strategically located in Parsons Industrial, the property offers excellent connectivity to Anthony Henday Drive, Whitemud Drive, Calgary Trail, and major transportation routes. Surrounded by a wide range of retail amenities, including South Edmonton Common, the area provides convenient access to major retailers such as Walmart, Costco, IKEA, and The Home Depot, as well as numerous dining options, fuel stations, and essential services.