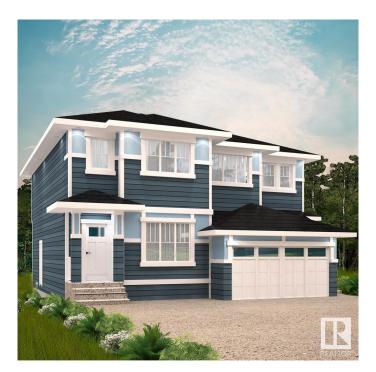

# \$489,900

3 Bedroom, 2.50 Bathroom, 1,542 sqft Single Family on 0.00 Acres

Alces, Edmonton, AB

Surrounded by natural beauty, Alces has endless paved walking trails, community park spaces and is close to countless amenities. Perfect for modern living and outdoor lovers. With over 1500 square feet of open concept living space, the Kingston-D, with rear detached garage, from Akash Homes is built with your growing family in mind. This duplex home features 3 bedrooms, 2.5 bathrooms and chrome faucets throughout. Enjoy extra living space on the main floor with the laundry on the second floor. The 9-foot ceilings and quartz countertops throughout blends style and functionality for your family to build endless memories. Rear double detached garage included. PLUS \$5000 BRICK CREDIT! \*\*PLEASE NOTE\*\* PICTURES ARE OF SHOW HOME: ACTUAL HOME, PLANS, FIXTURES, AND FINISHES MAY VARY AND ARE SUBJECT TO AVAILABILITY/CHANGES WITHOUT NOTICE.