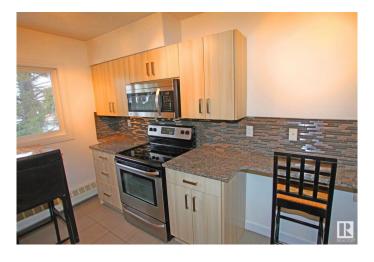

## \$131,999

1 Bedroom, 1.00 Bathroom, 646 sqft Condo / Townhouse on 0.00 Acres

Strathcona, Edmonton, AB

This fully renovated top-floor condo offers a modern, open-concept living space with one bedroom and one bathroom, perfect for those seeking both style and convenience. The sleek, contemporary finishes create a fresh, welcoming atmosphere throughout the unit, and the large windows allow natural light to fill the space. Enjoy the added convenience of ensuite laundry. Nestled between Edmonton's picturesque River Valley and the lively, bustling Whyte Avenue, this condo offers the best of both worldsâ€"peaceful outdoor trails and vibrant city living. Don't miss your chance to own a beautifully updated home in one of the most desirable locations in the city!

Parking Rear Drive Access

Interior

Appliances Dishwasher-Built-In, Dryer, Microwave Hood Fan, Refrigerator,

Stove-Electric, Washer

Heating Baseboard, Natural Gas