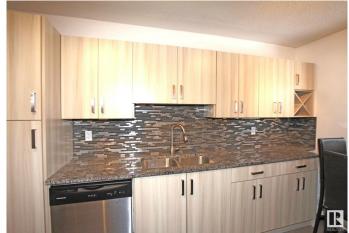

## \$131,999

1 Bedroom, 1.00 Bathroom, 646 sqft Condo / Townhouse on 0.00 Acres

Strathcona, Edmonton, AB

This fully renovated top-floor condo offers a modern, open-concept living space with one bedroom and one bathroom, perfect for those seeking both style and convenience. The sleek, contemporary finishes create a fresh, welcoming atmosphere throughout the unit, and the large windows allow natural light to fill the space. Enjoy the added convenience of ensuite laundry. Nestled between Edmonton's picturesque River Valley and the lively, bustling Whyte Avenue, this condo offers the best of both worldsâ€"peaceful outdoor trails and vibrant city living. Don't miss your chance to own a beautifully updated home in one of the most desirable locations in the city!

Parking Rear Drive Access

Interior

Appliances Dishwasher-Built-In, Dryer, Microwave Hood Fan, Refrigerator,

Stove-Electric, Washer

Heating Baseboard, Natural Gas