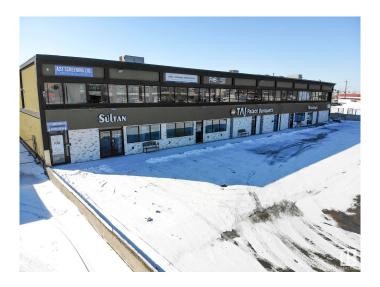

# \$5,450,000 - 9241 34a Avenue, Edmonton

MLS® #E4425796

### \$5,450,000

0 Bedroom, 0.00 Bathroom, Retail on 0.00 Acres

Strathcona Industrial Park, Edmonton, AB

RECEIVERSHIP SHIP - LAND AND BUILDING ONLY. Opportunity to purchase a freestanding retail/office building totaling 25,293 sq.ft.± on 1.98 acres in South Edmonton. Owner/user possibilities and investment and future development potential. Main floor built out as a fully functioning banquet facility with multiple bars, kitchen area and bathrooms. Current configuration provides ability to separate into three separate banquet halls or offer one larger facility. Second floor consists of four separate office units with various sizes and layouts; Current Tenants include a music studio and church, with two vacant units. 1.02 acres± of surplus land beside building is fully paved and sits on corner of 34A Avenue and 93 Street; surplus land is on a separate title and included with sale.