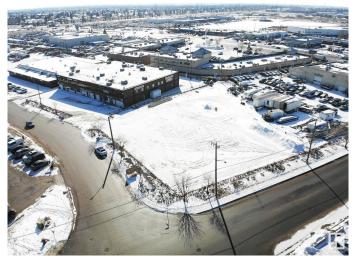

# \$5,450,000 - 9241 34a Avenue, Edmonton

MLS® #E4425796

### \$5,450,000

0 Bedroom, 0.00 Bathroom, Retail on 0.00 Acres

Strathcona Industrial Park, Edmonton, AB

RECEIVERSHIP SHIP - LAND AND BUILDING ONLY. Opportunity to purchase a freestanding retail/office building totaling 25,293 sq.ft.± on 1.98 acres in South Edmonton. Owner/user possibilities and investment and future development potential. Main floor built out as a fully functioning banquet facility with multiple bars, kitchen area and bathrooms. Current configuration provides ability to separate into three separate banquet halls or offer one larger facility. Second floor consists of four separate office units with various sizes and layouts; Current Tenants include a music studio and church, with two vacant units. 1.02 acres± of surplus land beside building is fully paved and sits on corner of 34A Avenue and 93 Street; surplus land is on a separate title and included with sale.