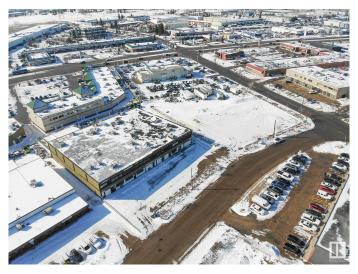

# \$5,450,000 - 9241 34a Avenue, Edmonton

MLS® #E4425796

### \$5,450,000

0 Bedroom, 0.00 Bathroom, Retail on 0.00 Acres

Strathcona Industrial Park, Edmonton, AB

RECEIVERSHIP SHIP - LAND AND BUILDING ONLY. Opportunity to purchase a freestanding retail/office building totaling 25,293 sq.ft.± on 1.98 acres in South Edmonton. Owner/user possibilities and investment and future development potential. Main floor built out as a fully functioning banquet facility with multiple bars, kitchen area and bathrooms. Current configuration provides ability to separate into three separate banquet halls or offer one larger facility. Second floor consists of four separate office units with various sizes and layouts; Current Tenants include a music studio and church, with two vacant units. 1.02 acres± of surplus land beside building is fully paved and sits on corner of 34A Avenue and 93 Street; surplus land is on a separate title and included with sale.