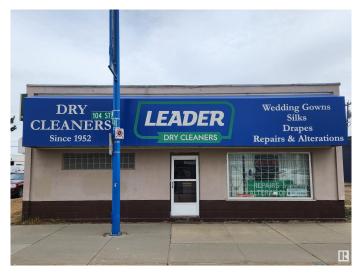

# \$425,000 - 7625 104 Street, Edmonton

MLS® #E4425828

# \$425,000

0 Bedroom, 0.00 Bathroom, Retail on 0.00 Acres

Strathcona Junction, Edmonton, AB

DC1 zoned, 2400 square foot building available on high traffic thoroughfare! Currently occupied by established tenant (month-to-month and willing to negotiate lease extension). Opportunity to redevelop or re-tenant and hold as income property.