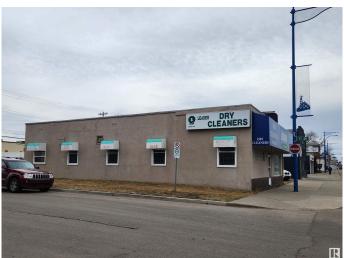

# \$425,000 - 7625 104 Street, Edmonton

MLS® #E4425828

# \$425,000

0 Bedroom, 0.00 Bathroom, Retail on 0.00 Acres

Strathcona Junction, Edmonton, AB

DC1 zoned, 2400 square foot building available on high traffic thoroughfare! Currently occupied by established tenant (month-to-month and willing to negotiate lease extension). Opportunity to redevelop or re-tenant and hold as income property.