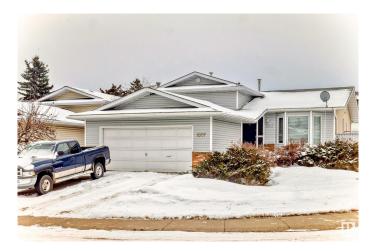

# \$429,998 - 1007 48 Street, Edmonton

MLS® #E4426255

## \$429,998

4 Bedroom, 2.50 Bathroom, 1,152 sqft Single Family on 0.00 Acres

Crawford Plains, Edmonton, AB

Nice 4-Level Split on a Corner Lot in Crawford Plains! A bright and spacious 4-level split situated on a desirable corner lot in the heart of Crawford Plains. This home features vaulted ceilings, a charming bay window, and a functional layout filled with natural light. Recent upgrades include a newer hot water tank and furnace, ensuring efficiency and peace of mind. The 22x23 attached garage with an aggregate driveway and sidewalks adds to the home's curb appeal. Located in a family-friendly community, this home offers quick access to Anthony Henday, 50th Street, and all essential amenities, including schools, parks, and shopping. Ready to add some finishing touches. Quick Possession available!

## **Essential Information**

MLS® # E4426255 Price \$429,998

Bedrooms 4

Bathrooms 2.50

Full Baths 2

Half Baths 1

Square Footage 1,152

Acres 0.00

## **Community Information**

Address 1007 48 Street

Area Edmonton

Subdivision Crawford Plains

City Edmonton
County ALBERTA

Province AB

Postal Code T6L 5V1