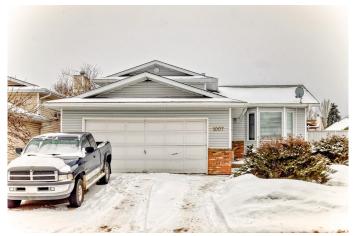

## \$429,998

4 Bedroom, 2.50 Bathroom, 1,152 sqft Single Family on 0.00 Acres

Crawford Plains, Edmonton, AB

Nice 4-Level Split on a Corner Lot in Crawford Plains! A bright and spacious 4-level split situated on a desirable corner lot in the heart of Crawford Plains. This home features vaulted ceilings, a charming bay window, and a functional layout filled with natural light. Recent upgrades include a newer hot water tank and furnace, ensuring efficiency and peace of mind. The 22x23 attached garage with an aggregate driveway and sidewalks adds to the home's curb appeal. Located in a family-friendly community, this home offers quick access to Anthony Henday, 50th Street, and all essential amenities, including schools, parks, and shopping. Ready to add some finishing touches. Quick Possession available!

## **Amenities**

Amenities Deck, See Remarks

Parking Spaces 4

Parking Double Garage Attached