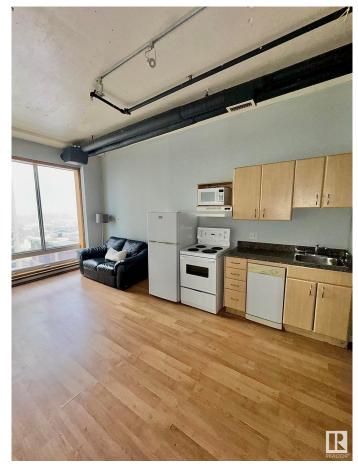

## \$90,000

1 Bedroom, 1.00 Bathroom, 431 sqft Condo / Townhouse on 0.00 Acres

Downtown (Edmonton), Edmonton, AB

Under City Assessed Value! Located in the heart of downtown, this charming 1-bedroom apartment offers stunning south views of the river valley and the city skyline from the 14th floor. Perfect for investors (short term rental friendly building) or those seeking affordable living. The unit provides easy access to the LRT line just below the building. A great opportunity for savvy investors or first-time buyers looking for value in a prime location. Don't miss out on this affordable downtown gem!