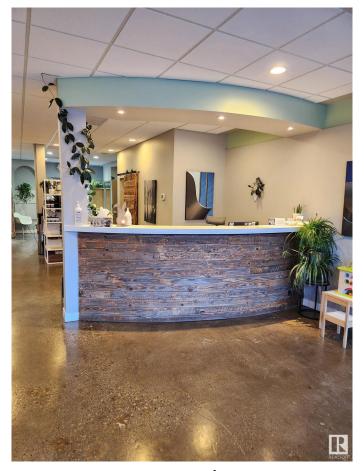

#### \$299,000

0 Bedroom, 0.00 Bathroom, Business on 0.00 Acres

Westmount, Edmonton, AB

Your opportunity to own a turn key chiropractic clinic in Glenora/downtown area. Recently renovated, it offers 1440 sq. ft., 6 billable rooms, gorgeous reception area, and attractive lease. Lease is \$25/s. ft. + O.C. Parking available in back of building and on street. Situated directly on bus route. Start earning revenue on day one with current revenue streams from established practitioners from a variety of disciplines. Build/move your practice with ease. Ideal for chiropractors, massage therapists, physiotherapists, naturopaths, psychologist.