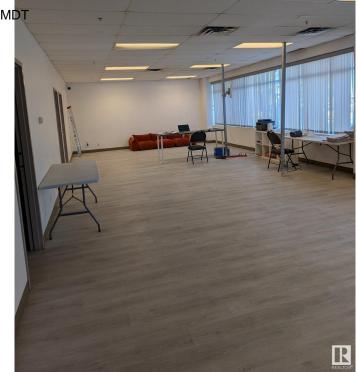

## \$0

0 Bedroom, 0.00 Bathroom, Industrial on 0.00 Acres

Leduc Business Park, Leduc, AB

SUb-lease this 8826 ft2 with 4 dock loading bays til 30th November, 2026. Or re-negotiate a new lease with landlord.