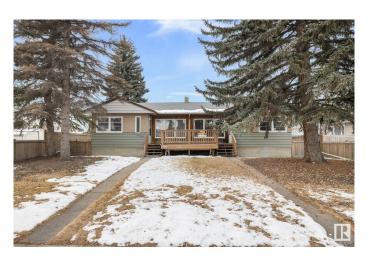

## \$599,900

2 Bedroom, 4.00 Bathroom, 1,576 sqft Single Family on 0.00 Acres

Prince Rupert, Edmonton, AB

4PLEX!!!! Calling all investors!!! Now is the time to invest in Edmonton in this well located 4plex close to downtown on a RS zoned 754 sq m2 lot. The upper units have 2 bed 1 bath and the lower units are 1 bed 1 bath. This property has had some upgrades over the years including new shingles (last year), HWT, one new furnace, weeping tile and sump (approx 10 years ago), some windows, and various renovations to each unit. The property also features a double heated garage and plenty of parking out back. This amazing starter investment property is close to GMAC and NAIT, blocks from downtown and a short drive to the Royal Alex. Rent it out, live in it, or use the income as a holding property until you want to redevelop.

### **Essential Information**

MLS® # E4426851 Price \$599,900

Bedrooms 2

Bathrooms 4.00

Full Baths 4

Square Footage 1,576
Acres 0.00
Year Built 1954

Type Single Family

Sub-Type 4PLEX

Style Bungalow

Status Active