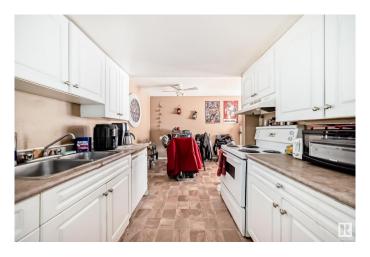

## \$124,900

3 Bedroom, 1.00 Bathroom, 1,115 sqft Condo / Townhouse on 0.00 Acres

Rundle Heights, Edmonton, AB

Stacked townhouse with 5 appliances fenced yard and walking distance to schools shopping and public transit. Walking distance to Rundle Park golf course and river valley with picnic areas with woodburning bbq's.

#### Interior

Appliances Dishwasher-Built-In, Dryer, Refrigerator, Stove-Electric, Washer

Heating Forced Air-1, Natural Gas

Stories 2

Has Basement Yes

Basement None, No Basement