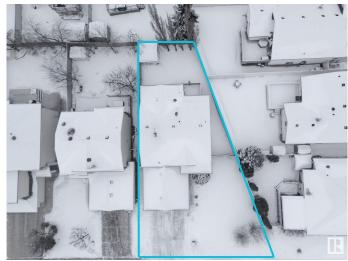

# \$529,900 - 2865 41 Ave, Edmonton

MLS® #E4426965

# \$529,900

5 Bedroom, 3.00 Bathroom, 1,192 sqft Single Family on 0.00 Acres

Larkspur, Edmonton, AB

Attention first time home buyers & investors! Welcome to this 5-bedroom bilevel home located in beautiful and most desirable community LARKSPUR. The main floor offers 3 large bedrooms, living room and kitchen, dining. The house is fully renovated, new vinyl flooring, new paint, new kitchen, new countertops, new appliances etc. The basement is fully finished with two bedrooms, full bath and large living room with fireplace. Home also has a double attached garage and is close to schools, shopping Centre and walking distance to bus stop. Must see!

## **Exterior**

Exterior Wood, Vinyl

Exterior Features Landscaped, Playground Nearby, Public Transportation, Schools,

**Shopping Nearby** 

Roof Asphalt Shingles

Construction Wood, Vinyl

Foundation Concrete Perimeter