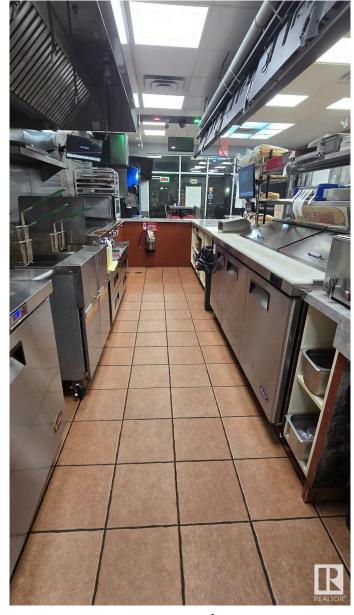

#### \$244,900

0 Bedroom, 0.00 Bathroom, Business on 0.00 Acres

Broadview Park, Sherwood Park, AB

A well-established and highly successful restaurant in a prime location is now available for sale. This dine-in and takeout business boasts a unique menu with the flexibility to modify offerings, making it an excellent opportunity for an ambitious entrepreneur or investor. This restaurant has built a strong reputation and a loyal customer base. The only reason for sale is that the owner is pursuing different career. Brand name is NOT included in the sale as the owner operates another business under the same name. The buyer will need to rebrand or change the menu/cuisine.