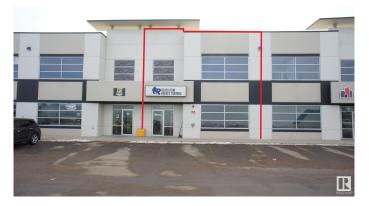

# \$749,000 - 103 118 Provincial Avenue, Sherwood Park

MLS® #E4427140

#### \$749,000

0 Bedroom, 0.00 Bathroom, Industrial on 0.00 Acres

Sherwood Business Park, Sherwood Park, AB

INVESTMENT OPPORTUNITY. Existing tenant has just exercised his option to renew his lease until October 31, 2030. 3405 sf tilt up concrete office warehouse condo in Sherwood Park. This 30' x 83.5' bay offers a 2405 SF floor plate and an additional 1000 SF of finished load bearing concrete mezzanine. Roof top HVAC, radiant heat in warehouse, 14' x 12' grade loading door and 225 amp 3 Phase power. Fully sprinklered , 20' clear warehouse ceiling height. Condo Fees \$559.39/month

## **Community Information**

| Address     | 103 118 Provincial Avenue |
|-------------|---------------------------|
| Area        | Sherwood Park             |
| Subdivision | Sherwood Business Park    |
| City        | Sherwood Park             |
| County      | ALBERTA                   |