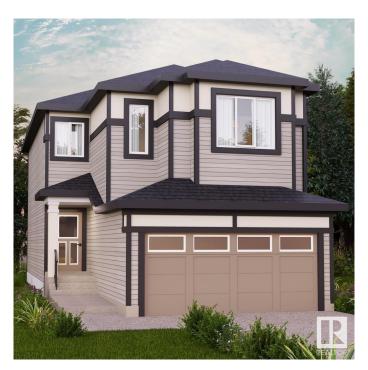

# \$579,900

3 Bedroom, 2.50 Bathroom, 1,988 sqft Single Family on 0.00 Acres

Stillwater, Edmonton, AB

Nestled in the picturesque Riverview area of West Edmonton, Verge at Stillwater is a community that seamlessly blends natural features like wetlands, parks, and trails with convenient amenities such as schools, recreation facilities, and shopping. This single-family home, The Otis-24' is built with your growing family in mind. It features 3 bedrooms, 2.5 bathrooms and an expansive walk-in closet in the primary bedroom. Enjoy extra living space on the main floor with the laundry room on the second floor. The 9' ceilings on the main floor, (w/ an 18' open to below concept in the living room), and quartz countertops throughout blends style and functionality for your family to build endless memories. \*\*PLEASE NOTE\*\* PICTURES ARE OF SIMILAR HOME; ACTUAL HOME. PLANS, FIXTURES, AND FINISHES MAY VARY AND ARE SUBJECT TO AVAILABILITY/CHANGES WITHOUT NOTICE.

Style 2 Storey
Status Active

# **Exterior**

Exterior Wood, Vinyl

Exterior Features Not Fenced, Not Landscaped, See Remarks

Roof Asphalt Shingles

Construction Wood, Vinyl

Foundation Concrete Perimeter