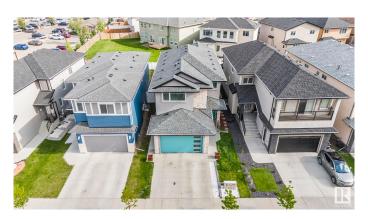

#### \$729.000

6 Bedroom, 4.50 Bathroom, 2,540 sqft Single Family on 0.00 Acres

McConachie Area, Edmonton, AB

Separate Entrance and 2nd kitchen in the basement! Welcome to this beautiful 2-storey home located in McConachie. Boasting almost 2400 sq ft, this home is within walking distance of Soraya Hafez School. The main floor offers 2 living spaces, kitchen, dinning area, den/bedroom. The upper level includes 4 bedrooms. a full washroom and laundry room. The primary suite is complete with ensuite and walkin closet. Finished basement includes a bedroom includes a bedroom, a luxury custom full bathroom and a large living area complete with wet bar/kitchen and additional half bath. Comes with heated garage. Wind down at the end of the day on the oversized deck with custom glass roof.