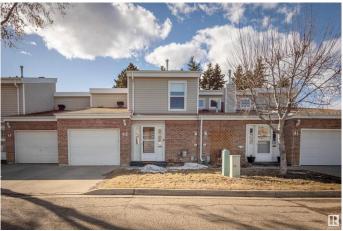

# \$275,000 - 42 Grandview Ridge, St. Albert

MLS® #E4427550

#### \$275,000

3 Bedroom, 1.50 Bathroom, 1,273 sqft Condo / Townhouse on 0.00 Acres

Grandin, St. Albert, AB

A Rare Gem in St. Albert. This well managed complex has upgraded windows, shingles, low maintenance fencing & visitor parking and is located close to schools and parks. This sparkling clean 5 level split has loads of features you'll love. Bright and open floor plan has great light and is overlooking a large private back yard. Stainless steel appliances, new washer and dryer, upgraded lighting, pantry and fresh paint make it move in ready. The living room offers a nice space for entertaining friends and family, and a well appointed kitchen with under mount cabinet lighting that leads to a sunny dining room. Vaulted ceilings in the bedrooms add to the uniqueness of this property. Lots of storage space in the lower level. Large single car garage. Easy access to the Downtown and the Anthony Henday.