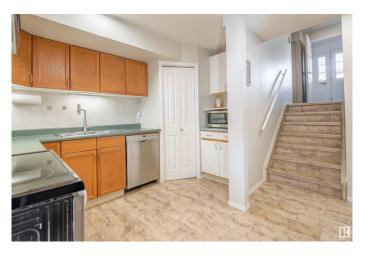

#### \$275,000

3 Bedroom, 1.50 Bathroom, 1,273 sqft Condo / Townhouse on 0.00 Acres

Grandin, St. Albert, AB

A Rare Gem in St. Albert. This well managed complex has upgraded windows, shingles, low maintenance fencing & visitor parking and is located close to schools and parks. This sparkling clean 5 level split has loads of features you'll love. Bright and open floor plan has great light and is overlooking a large private back yard. Stainless steel appliances, new washer and dryer, upgraded lighting, pantry and fresh paint make it move in ready. The living room offers a nice space for entertaining friends and family, and a well appointed kitchen with under mount cabinet lighting that leads to a sunny dining room. Vaulted ceilings in the bedrooms add to the uniqueness of this property. Lots of storage space in the lower level. Large single car garage. Easy access to the Downtown and the Anthony Henday.

## Interior

Appliances Dishwasher-Built-In, Dryer, Refrigerator, Stove-Electric, Washer,

Window Coverings

Heating Forced Air-1, Natural Gas

Stories 5

Has Basement Yes

Basement Full, Finished