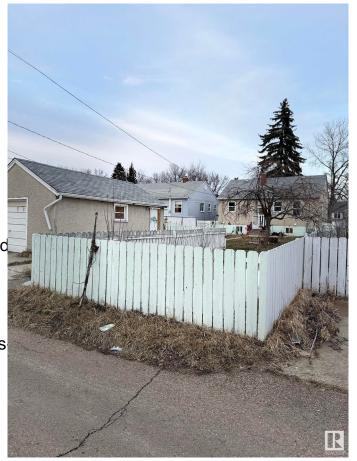

## \$349,000

1 Bedroom, 2.00 Bathroom, 797 sqft Single Family on 0.00 Acres

Spruce Avenue, Edmonton, AB

Investor alert or first time home buyer looking to find the perfect home in the community of Spruce Avenue. This little gem is waiting for you the first time buyer or sit and wait to build a larger home with the massive 43 X 150 yard. This house has numerous upgrades over the years, like newer shingles, windows, furnace and hot water tank, new flooring (Vinyl and laminate), baseboards, updated lighting, and much more. This charming gem is great for all types of investors or that very first place called home.

#### **Essential Information**

MLS® # E4427581 Price \$349,000

Bedrooms 1

Bathrooms 2.00
Full Baths 2
Square Footage 797
Acres 0.00

Year Built 1948

Type Single Family

Sub-Type Detached Single Family

Style Bungalow Status Active

**Exterior** 

Exterior Wood, Stucco

Exterior Features Fenced, Fruit Trees/Shrubs,

Shopping Nearby

Roof Asphalt Shingles

Construction Wood, Stucco

Foundation Concrete Perimeter