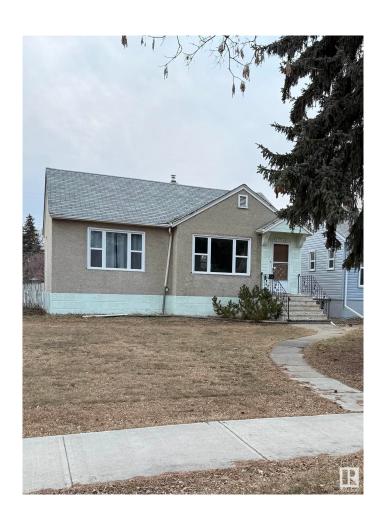

## \$349,000

1 Bedroom, 2.00 Bathroom, 797 sqft Single Family on 0.00 Acres

Spruce Avenue, Edmonton, AB

Investor alert or first time home buyer looking to find the perfect home in the community of Spruce Avenue. This little gem is waiting for you the first time buyer or sit and wait to build a larger home with the massive 43 X 150 yard. This house has numerous upgrades over the years, like newer shingles, windows, furnace and hot water tank, new flooring (Vinyl and laminate), baseboards, updated lighting, and much more. This charming gem is great for all types of investors or that very first place called home.

**Exterior** 

Exterior Wood, Stucco

Exterior Features Fenced, Fruit Trees/Shrubs,

Shopping Nearby

Roof Asphalt Shingles

Construction Wood, Stucco

Foundation Concrete Perimeter