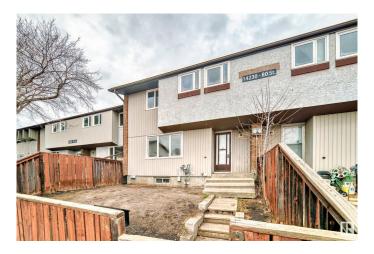

# \$179,000 - 3 14230 80 Street, Edmonton

MLS® #E4427756

### \$179,000

3 Bedroom, 1.00 Bathroom, 922 sqft Condo / Townhouse on 0.00 Acres

Kildare, Edmonton, AB

Discover this beautifully updated 3-bedroom, 2-storey townhouse in the heart of Kildare! Freshly painted and move-in ready, this bright and spacious home offers modern updates and fantastic value. The finished basement provides extra living space, while the fenced front yard is perfect for relaxing or entertaining. This home also features a new hot water tank, providing peace of mind for years to come, and with low condo fees, it offers both comfort and affordability. Some photos are virtually staged. Ideally situated with easy access to Yellowhead Trail and Anthony Henday, you're just minutes from schools, parks, shopping malls, playgrounds, and bus stopsâ€"everything you need is close by! Don't miss this fantastic opportunity!

## **Community Information**

Address 3 14230 80 Street

Area Edmonton

Subdivision Kildare

City Edmonton
County ALBERTA

Province AB

Postal Code T5C 1L6

#### **Exterior**

Exterior Wood, Stucco

Exterior Features Fenced, Landscaped, Shopping Nearby

Roof Asphalt Shingles

Construction Wood, Stucco

Foundation Concrete Perimeter