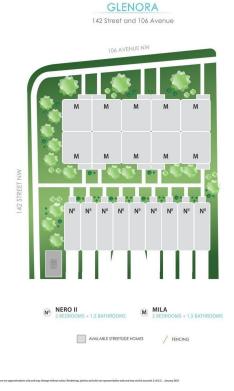

## \$7,100,000

0 Bedroom, 0.00 Bathroom, Multi-Family Commercial on 0.00 Acres

Glenora, Edmonton, AB

ATTENTION INVESTORS!!! - Extremely Rare & an Exceptional Opportunity to purchase this 19 Unit complex which consists of 2 separate buildings first building has 9 2 bedroom units with attached garages, second building has 10 2-bedroom town homes with street parking. Located in the highly sought after community of Glenora, ranked one of Edmonton's best mature communities. This property is located right off of 142 St only a 7-8 minute drive to down town. The area offers plenty of amenities. This rare 19 unit complex is the perfect addition to any portfolio with near zero vacancy in the area. Architecturally designed & includes 36 bedrooms, 19 full bathrooms and 19 half baths. These units can also be sold individually in the future \*\*\* Under construction and slated to be complete by the first quarter of 2026.