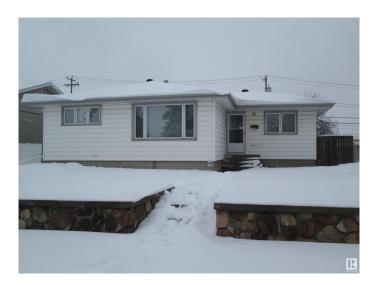

# \$377,000 - 13331 95 Street, Edmonton

MLS® #E4427854

## \$377,000

4 Bedroom, 2.00 Bathroom, 1,020 sqft Single Family on 0.00 Acres

Glengarry, Edmonton, AB

Well maintained family home. 1019 square foot bungalow with upgrades over the years. Large living room with beautiful hardwood floors. Eat in kitchen has vinyl floors, oak cabinets and ceramic tile back splash plus a window above the sink. 3 carpeted bedrooms up. Basement has a huge rec room, a carpeted bedroom, 3 piece bath, laundry room and storage space. Fenced back yard and a heated double car garage. Great family community.

#### **Exterior**

Exterior Wood, Vinyl

Exterior Features Back Lane, Public Transportation, Shopping Nearby

Roof Asphalt Shingles

Construction Wood, Vinyl

Foundation Concrete Perimeter