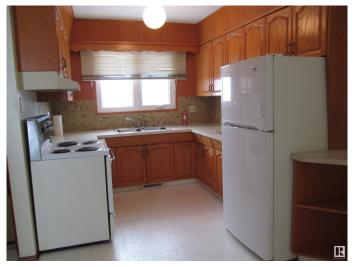

## \$377,000

4 Bedroom, 2.00 Bathroom, 1,020 sqft Single Family on 0.00 Acres

Glengarry, Edmonton, AB

Well maintained family home. 1019 square foot bungalow with upgrades over the years. Large living room with beautiful hardwood floors. Eat in kitchen has vinyl floors, oak cabinets and ceramic tile back splash plus a window above the sink. 3 carpeted bedrooms up. Basement has a huge rec room, a carpeted bedroom, 3 piece bath, laundry room and storage space. Fenced back yard and a heated double car garage. Great family community.

#### Interior

Appliances Dryer, Oven-Microwave, Refrigerator, Stove-Electric, Washer

Heating Forced Air-1, Natural Gas

Stories 2

Has Basement Yes

Basement Full, Finished