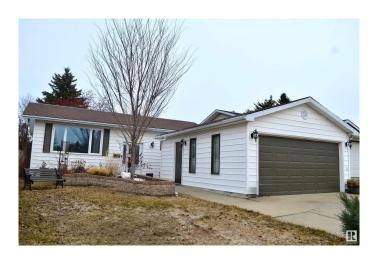

## \$449,900

2 Bedroom, 2.00 Bathroom, 1,069 sqft Single Family on 0.00 Acres

Crawford Plains, Edmonton, AB

Beautiful, completely finished, home with fully fenced and private back yard in a quiet Millwoods neighbourhood. A flowing and functional main floor design with large windows overlooking the deck and back yard and welcoming in the morning sun. High quality upgrades and renovations throughout so there's nothing to do but move-in and enjoy. A heated, oversized, detached garage out front complete the package. In a convenient area with quick access to shopping and the Anthony Henday, your home search ends here!

#### **Essential Information**

MLS® # E4427907 Price \$449,900

Bedrooms 2 Bathrooms 2.00

Full Baths 2

Square Footage 1,069
Acres 0.00
Year Built 1980

Type Single Family

Sub-Type Detached Single Family

Style Bungalow

#### **Amenities**

Amenities Air Conditioner, Deck, Hot Water Natural Gas

Parking Spaces 4

Parking Double Garage Detached