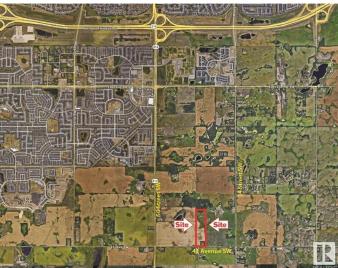

# \$4,500,000 - On 41 Ave Sw 1.84km East Of 50th Street, Edmonton

MLS® #E4428032

### **Community Information**

| Address     | On 41 Ave Sw 1.84km East 0 |
|-------------|----------------------------|
| Area        | Edmonton                   |
| Subdivision | None                       |
| City        | Edmonton                   |
| County      | ALBERTA                    |
| Province    | AB                         |
| Postal Code | T6X 2R6                    |