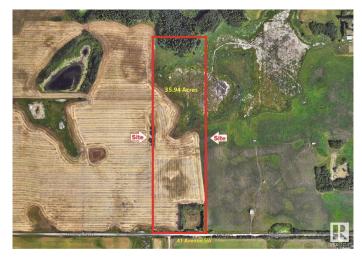

# \$4,500,000 - On 41 Ave Sw 1.84km East Of 50th Street, Edmonton

MLS® #E4428032

## \$4,500,000

0 Bedroom, 0.00 Bathroom, Land Commercial on 0.00 Acres

None, Edmonton, AB

Great Investment Land !!

### **Community Information**

| Address     | On 41 Ave Sw 1.84km East 0 |
|-------------|----------------------------|
| Area        | Edmonton                   |
| Subdivision | None                       |
| City        | Edmonton                   |
| County      | ALBERTA                    |
| Province    | AB                         |
| Postal Code | T6X 2R6                    |