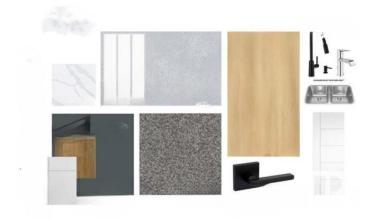

#### \$644,547

4 Bedroom, 3.00 Bathroom, 1,881 sqft Single Family on 0.00 Acres

Glastonbury, Edmonton, AB

This Craftsman-style home features a main floor bedroom and full bathroom, along with an expansive mudroom that offers convenient access to both the laundry and a walk-through pantry. The generous dining nook is perfect for casual meals, while the kitchen boasts a substantial island with a flush eating bar. The great room is a standout with a 60" electric fireplace and soaring open-to-below ceilings. In the primary bedroom, you'll find an impressive 4-piece ensuite complete with a chic glass shower. The basement is designed with 9' ceilings and two large windows, adding to the home's airy, spacious feel. Photos are representative.