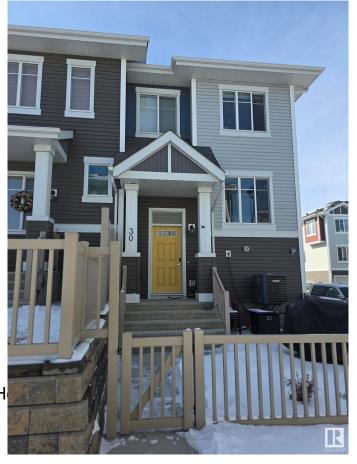

# \$359,900 - 30 2905 141 Street, Edmonton

MLS® #E4428102

#### \$359,900

2 Bedroom, 2.50 Bathroom, 1,256 sqft Condo / Townhouse on 0.00 Acres

Chappelle Area, Edmonton, AB

Welcome to this stunning open-concept townhome in the sought-after community of Chappelle! This 2 bedroom, 2.5 bathroom home offers a private fenced yard, an attached 2-car garage, in-suite laundry, low condo fees, and the comfort of Air Conditioning. The unit features a spacious living room, modern kitchen, two bedrooms with attached full bathroom, and plenty of storage. With quality finishes, stainless steel appliances, and laminate flooring. Perfectly located, you're steps away from serene ponds, walking trails, and community gardens, with easy access to schools, transit, and the Henday. Residents also enjoy access to Chappelle Gardens' recreation centre, skating rink, and more.

## **Community Information**

Address 30 2905 141 Street

Area Edmonton

Subdivision Chappelle Area

City Edmonton
County ALBERTA

Province AB

Postal Code T6W 3W4