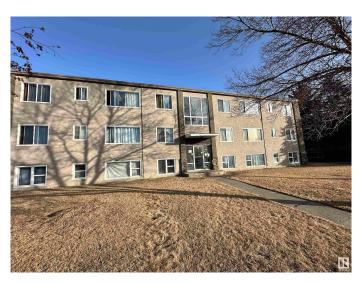

# \$2,400,000

0 Bedroom, 0.00 Bathroom, Multi-Family Commercial on 0.00 Acres

Sherbrooke, Edmonton, AB

Investor Alert! This 19-unit property is a fantastic investment opportunity, featuring 12 units in the South Wood Frame Building and 7 legal units and 1 non-conforming unit in the North Concrete Block Building, with a 5-bay garage at the rear. Situated on a large lot in Sherbrooke, just off St. Albert Trail and minutes from Westmount Mall, this property offers a prime location. The mix includes 13 one-bedroom, 6 two-bedroom units and 1 non-conforming bachelor.

Built in 1955