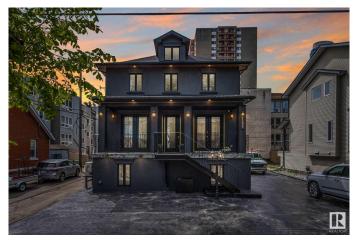

## \$1,495,000

0 Bedroom, 0.00 Bathroom, Office on 0.00 Acres

Wîhkwêntôwin, Edmonton, AB

**3 EXECUTIVE COMMERCIAL OFFICES** INSIDE ONE LUXURY OFFICE BUILDING IN THE HEART OF DOWNTOWN: A standout opportunity just off Jasper Ave! This fully rebuilt heritage property blends timeless elegance with modern upgradesâ€"ideal for office or retail use. Offering over 3 floors of versatile space, each level features a welcoming reception area with fireplace, private offices, designer washrooms, and two floors with kitchenettes. Highlights include marble floors, custom iron railings, contemporary lighting, and a stunning central staircase. Fully upgraded from top to bottom: new foundation, wiring, plumbing, HVAC, windows, roof, and more. Designed for a single business or multi-tenant use, with secure access to each level. Paved parking at the side and rear. Located just two blocks from High Street and Jasper Ave in Edmonton's vibrant core. A rare, high-impact investment you'II be proud to own!