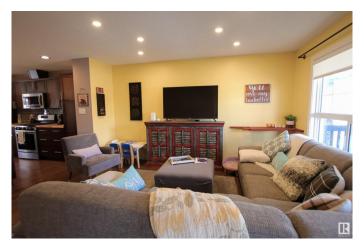

#### \$470.000

3 Bedroom, 2.50 Bathroom, 1,586 sqft Single Family on 0.00 Acres

Laurel, Edmonton, AB

Welcome to this beautiful home nestled in the community of Laurel. Immediately upon walking into this home you will notice the open-concept main floor with hardwood flooring throughout. The Living room & dining room are spacious on either end of the home with the kitchen being the focal point of the room with it's dark cabinetry, stainless steel appliances and an enormous island. Upstairs you will find the primary room with 4pc ensuite & walk in closet. 2 other good size rooms & a 4pc bathroom finishes this floor. The basement is ready for your future development. Close to essential amenities such as schools, walking trail, rec center, easy access to HWY & LRT.