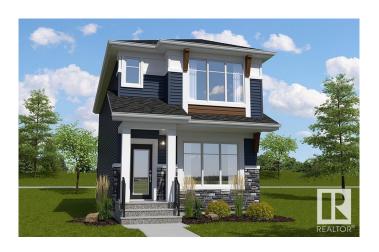

## \$499,900

3 Bedroom, 2.50 Bathroom, 1,537 sqft Single Family on 0.00 Acres

The Uplands, Edmonton, AB

The Flex-z is a spacious 1,537 square foot single-family home offering 3 bedrooms, a bonus room, 2.5 bathrooms, and 9-foot ceilings on the main floor. Upon entering, you'II find a foyer with a closet that leads into the expansive great room and continues to the kitchen, which features an island and a walk-in pantry. At the back of the home, there's a convenient storage closet and a private half bath. Upstairs, you'II find a laundry closet, two bedrooms, and a main bathroom, along with a central bonus room. The primary bedroom boasts a walk-in closet and an ensuite bathroom with a window, allowing for plenty of natural light. Additionally, the home features a side entrance, offering potential for future basement development.

Type Single Family

Sub-Type Detached Single Family

Style 2 Storey
Status Active

# **Exterior**

Exterior Wood, Stone, Vinyl

Exterior Features See Remarks

Roof Asphalt Shingles

Construction Wood, Stone, Vinyl

Foundation Concrete Perimeter