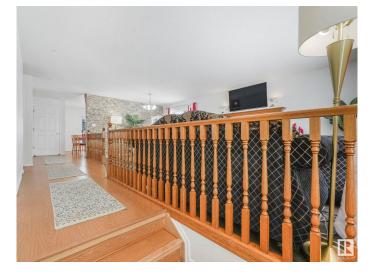

# \$525,000

5 Bedroom, 3.00 Bathroom, 1,397 sqft Single Family on 0.00 Acres

Sherbrooke, Edmonton, AB

Almost 1400 sq ft bungalow - the perfect family home, complete with separate basement living area! 3 bedrooms + 2 baths upstairs, with a 2-bed/1-bath in-law (not legal) suite in basement (separate entrance, kitchen and separate furnace!). Lots of windows and tons of kitchen/dining/living space! TRIPLE GARAGE! HUGE YARD/LOT! Quiet and mature neighborhood, this home is close to schools, shopping, and all amenities. A fantastic opportunity in a prime location, close to downtown, access to Yellowhead, St. Albert and more!

#### Interior

Interior Features ensuite bathroom

Appliances Dishwasher-Built-In, Dryer, Washer, Refrigerators-Two, Stoves-Two

Heating Forced Air-1, Forced Air-2, Natural Gas

Fireplace Yes

Fireplaces Tile Surround