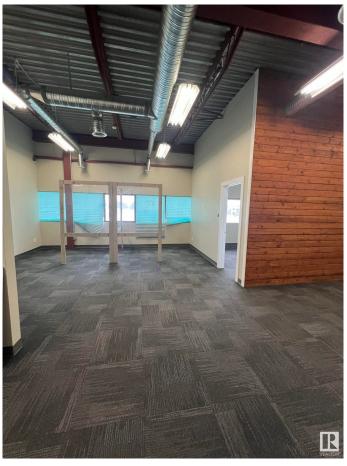

#### \$0

0 Bedroom, 0.00 Bathroom, Retail on 0.00 Acres

Steinhauer, Edmonton, AB

Second Floor corner unit consisting of 2133 Square Feet. Bathroom in unit. Currently features multiple offices and open spaces. Located in a major shopping center with great exposure. 150 parking stalls. Mall is surrounded by residential neighbourhoods in a strategic location.